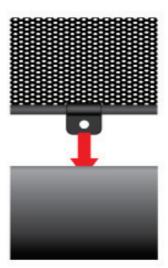

### **FIXING CLIPS**



CL-M02 x 4



CL-M09 x 4



## VOLKSWAGEN GOLF (MK5) ESTATE VW-GOLF-E-E



#### SIDE SHADE INSTALLATION















VOLKSWAGEN GOLF (MK5) ESTATE VW-GOLF-E-E



#### SIDE SHADE INSTALLATION





## Installation VOLKSWAGEN GOLF (MK5) ESTATE VW-GOLF-E-E



#### SIDE SHADE INSTALLATION









X2

## VOLKSWAGEN GOLF (MK5) ESTATE VW-GOLF-E-E



#### REAR QUARTER SHADE INSTALLATION









VOLKSWAGEN GOLF (MK5) ESTATE VW-GOLF-E-E



REAR QUARTER SHADE INSTALLATION





# Installation VOLKSWAGEN GOLF (MK5) ESTATE

VOLKSWAGEN GOLF (MK5) ESTATE VW-GOLF-E-E



#### REAR QUARTER SHADE INSTALLATION





VOLKSWAGEN GOLF (MK5) ESTATE VW-GOLF-E-E



#### TAILGATE SHADE INSTALLATION







VOLKSWAGEN GOLF (MK5) ESTATE VW-GOLF-E-E



#### TAILGATE SHADE INSTALLATION







## VOLKSWAGEN GOLF (MK5) ESTATE VW-GOLF-E-E



#### TAILGATE SHADE INSTALLATION