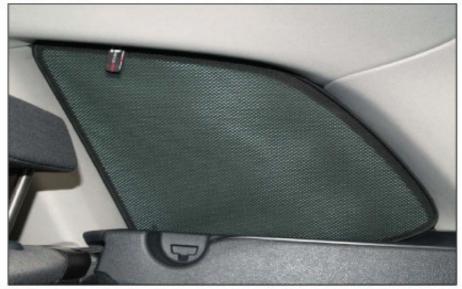

#### REAR QUARTER SHADE INSTALLATION

VOLKSWAGEN GOLF (MK5) ESTATE VW-GOLF-E-E

REAR QUARTER SHADE INSTALLATION

# Installation VOLKSWAGEN GOLF (MK5) ESTATE

VOLKSWAGEN GOLF (MK5) ESTATE VW-GOLF-E-E

#### REAR QUARTER SHADE INSTALLATION

VOLKSWAGEN GOLF (MK5) ESTATE VW-GOLF-E-E