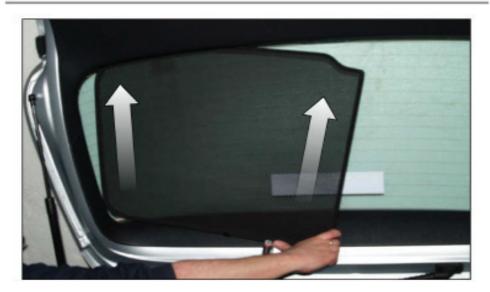

#### REAR QUARTER SHADE INSTALLATION

VOLKSWAGEN GOLF (MK5) ESTATE VW-GOLF-E-E

REAR QUARTER SHADE INSTALLATION