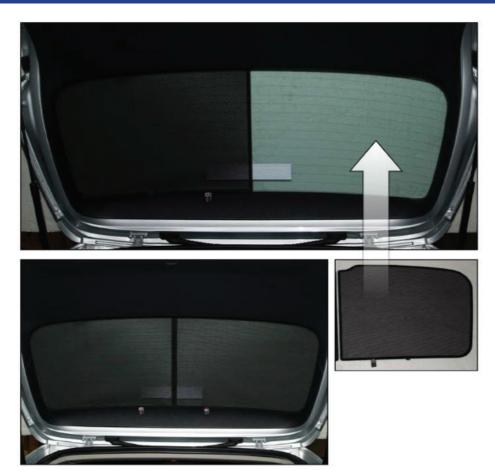

#### TAILGATE SHADE INSTALLATION

VOLKSWAGEN GOLF (MK5) ESTATE VW-GOLF-E-E

#### TAILGATE SHADE INSTALLATION

## VOLKSWAGEN GOLF (MK5) ESTATE VW-GOLF-E-E