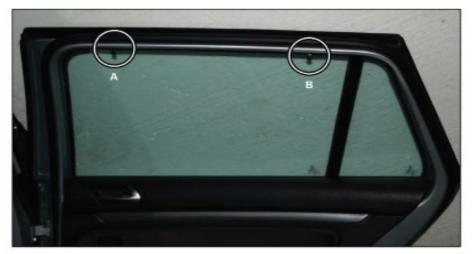

#### REAR QUARTER SHADE INSTALLATION

VOLKSWAGEN GOLF (MK5) ESTATE VW-GOLF-E-E

REAR QUARTER SHADE INSTALLATION

#### REAR QUARTER SHADE INSTALLATION

VOLKSWAGEN GOLF (MK5) ESTATE VW-GOLF-E-E