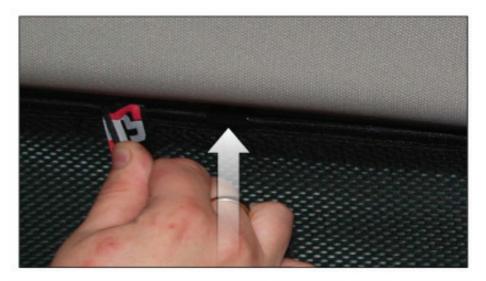

#### SIDE SHADE INSTALLATION

VOLKSWAGEN GOLF (MK5) ESTATE VW-GOLF-E-E

#### SIDE SHADE INSTALLATION

## Installation VOLKSWAGEN GOLF (MK5) ESTATE VW-GOLF-E-E

#### SIDE SHADE INSTALLATION

X2