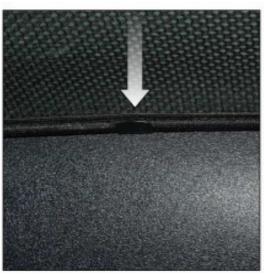

### **FIXING CLIPS**



CL-M02 x 4



CL-M09 x 4



## VOLKSWAGEN GOLF (MK5) ESTATE VW-GOLF-E-E



#### SIDE SHADE INSTALLATION















VOLKSWAGEN GOLF (MK5) ESTATE VW-GOLF-E-E



#### SIDE SHADE INSTALLATION





## Installation VOLKSWAGEN GOLF (MK5) ESTATE VW-GOLF-E-E



#### SIDE SHADE INSTALLATION









X2

## VOLKSWAGEN GOLF (MK5) ESTATE VW-GOLF-E-E



#### REAR QUARTER SHADE INSTALLATION









VOLKSWAGEN GOLF (MK5) ESTATE VW-GOLF-E-E



REAR QUARTER SHADE INSTALLATION





# Installation VOLKSWAGEN GOLF (MK5) ESTATE

VOLKSWAGEN GOLF (MK5) ESTATE VW-GOLF-E-E



#### REAR QUARTER SHADE INSTALLATION





VOLKSWAGEN GOLF (MK5) ESTATE VW-GOLF-E-E



#### TAILGATE SHADE INSTALLATION







VOLKSWAGEN GOLF (MK5) ESTATE VW-GOLF-E-E



#### TAILGATE SHADE INSTALLATION







## VOLKSWAGEN GOLF (MK5) ESTATE VW-GOLF-E-E



#### TAILGATE SHADE INSTALLATION