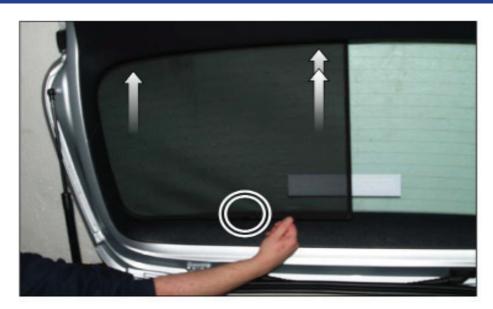

#### REAR QUARTER SHADE INSTALLATION

VOLKSWAGEN GOLF (MK5) ESTATE VW-GOLF-E-E

REAR QUARTER SHADE INSTALLATION

#### REAR QUARTER SHADE INSTALLATION

VOLKSWAGEN GOLF (MK5) ESTATE VW-GOLF-E-E