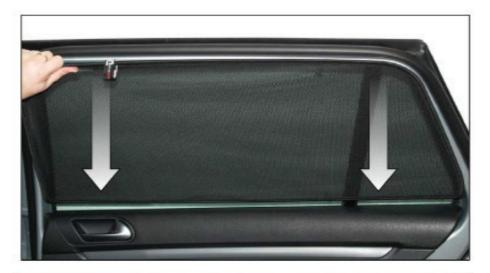

#### SIDE SHADE INSTALLATION

VOLKSWAGEN GOLF (MK5) ESTATE VW-GOLF-E-E

#### SIDE SHADE INSTALLATION

## Installation VOLKSWAGEN GOLF (MK5) ESTATE VW-GOLF-E-E

#### SIDE SHADE INSTALLATION

X2