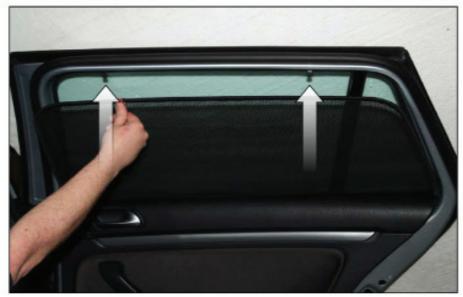

#### SIDE SHADE INSTALLATION

VOLKSWAGEN GOLF (MK5) ESTATE VW-GOLF-E-E

#### SIDE SHADE INSTALLATION

## Installation VOLKSWAGEN GOLF (MK5) ESTATE VW-GOLF-E-E

#### SIDE SHADE INSTALLATION

X2