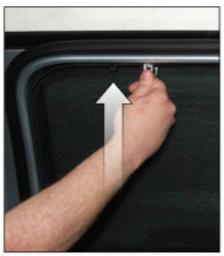

#### SIDE SHADE INSTALLATION

VOLKSWAGEN GOLF (MK5) ESTATE VW-GOLF-E-E

#### SIDE SHADE INSTALLATION

## Installation VOLKSWAGEN GOLF (MK5) ESTATE VW-GOLF-E-E

#### SIDE SHADE INSTALLATION

X2