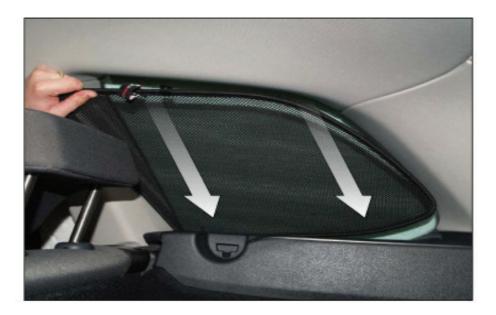

#### SIDE SHADE INSTALLATION

VOLKSWAGEN GOLF (MK5) ESTATE VW-GOLF-E-E

#### SIDE SHADE INSTALLATION

## Installation VOLKSWAGEN GOLF (MK5) ESTATE VW-GOLF-E-E

#### SIDE SHADE INSTALLATION

X2