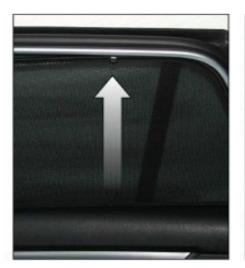

#### REAR QUARTER SHADE INSTALLATION

VOLKSWAGEN GOLF (MK5) ESTATE VW-GOLF-E-E

REAR QUARTER SHADE INSTALLATION

# Installation VOLKSWAGEN GOLF (MK5) ESTATE

VOLKSWAGEN GOLF (MK5) ESTATE VW-GOLF-E-E

#### REAR QUARTER SHADE INSTALLATION

VOLKSWAGEN GOLF (MK5) ESTATE VW-GOLF-E-E