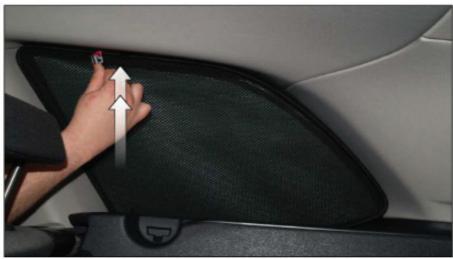

#### REAR QUARTER SHADE INSTALLATION

VOLKSWAGEN GOLF (MK5) ESTATE VW-GOLF-E-E

REAR QUARTER SHADE INSTALLATION

# Installation VOLKSWAGEN GOLF (MK5) ESTATE

VOLKSWAGEN GOLF (MK5) ESTATE VW-GOLF-E-E

#### REAR QUARTER SHADE INSTALLATION

VOLKSWAGEN GOLF (MK5) ESTATE VW-GOLF-E-E