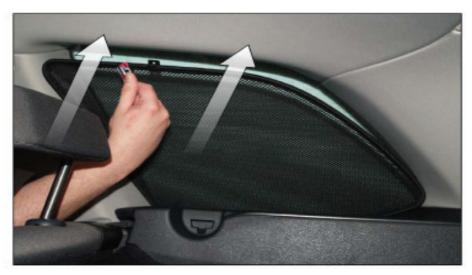

#### REAR QUARTER SHADE INSTALLATION

VOLKSWAGEN GOLF (MK5) ESTATE VW-GOLF-E-E

REAR QUARTER SHADE INSTALLATION

# Installation VOLKSWAGEN GOLF (MK5) ESTATE

VOLKSWAGEN GOLF (MK5) ESTATE VW-GOLF-E-E

#### REAR QUARTER SHADE INSTALLATION

VOLKSWAGEN GOLF (MK5) ESTATE VW-GOLF-E-E