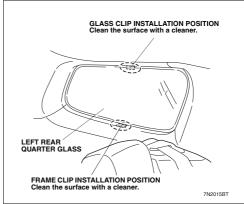

### Installing the Quarter Sunshade

14. Check the positions where the frame clip and glass clip are installed and clean the surfaces with the cleaner provided from the kit.

 Using a felt-tip pen, make two marks in the positions shown.