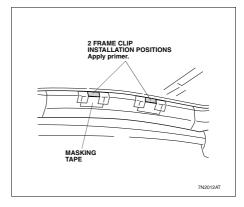

## HONDA ACCORD ESTATE HON-ACCO-E-B

 Using a felt-tip pen, make two marks in the positions shown.

27. Temporarily position the frame clip on the tailgate upper trim aligning the end of the frame clip with the marks you made in step 26 and attach the pieces of masking tape as shown.

CL-P01

 Apply primer to the parts of the tailgate upper trim enclosed with the masking tapes and let it dry thoroughly.