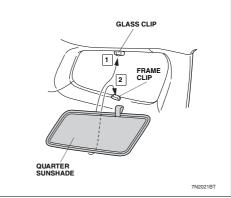

### Installing the Quarter Sunshade

14. Check the positions where the frame clip and glass clip are installed and clean the surfaces with the cleaner provided from the kit.

 Using a felt-tip pen, make two marks in the positions shown.

# HONDA ACCORD ESTATE HON-ACCO-E-B

16. Temporarily position the frame clip on the left quarter sash aligning the end of the frame clip with the mark you made in step 15 and attach the pieces of masking tape as shown.

 Apply primer to the parts of the left quarter sash enclosed with the masking tapes and let it dry thoroughly.

- 18. Remove the adhesive backing from the frame clip to install in the position shown.
  - Note the installation direction of the frame clip.
- 19. Remove the masking tapes.

# HONDA ACCORD ESTATE HON-ACCO-E-B

- Align the edge of the glass clip with the mark on the left quarter glass, and attach the glass clip on the left quarter glass.
- 21. Erase the marks.

- 22. Install the quarter sunshade on the two clips in the numbered sequence of 1 and 2.
- 23. Repeat the same work on the other side.