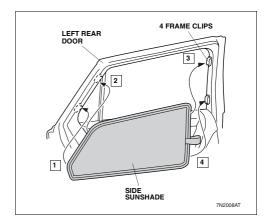

# HONDA ACCORD ESTATE HON-ACCO-E-B

CAR

- 12. Install the side sunshade on the four frame clips in the numbered sequence of 1 through 4.
- 13. Repeat the same work on the other side.