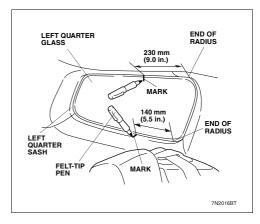

### Installing the Quarter Sunshade

14. Check the positions where the frame clip and glass clip are installed and clean the surfaces with the cleaner provided from the kit.

 Using a felt-tip pen, make two marks in the positions shown.

# HONDA ACCORD ESTATE HON-ACCO-E-B

16. Temporarily position the frame clip on the left quarter sash aligning the end of the frame clip with the mark you made in step 15 and attach the pieces of masking tape as shown.