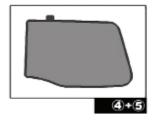

### Illustration of the Components on the Vehicle

- 32. Install the left and right rear sunshades between the tailgate lower trim and the rear glass 1.
- 33. Secure the left and right rear sunshades to the frame clips [2].