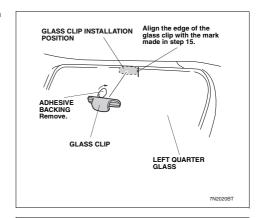

# HONDA ACCORD ESTATE HON-ACCO-E-B

- Align the edge of the glass clip with the mark on the left quarter glass, and attach the glass clip on the left quarter glass.
- 21. Erase the marks.

- 22. Install the quarter sunshade on the two clips in the numbered sequence of 1 and 2.
- 23. Repeat the same work on the other side.