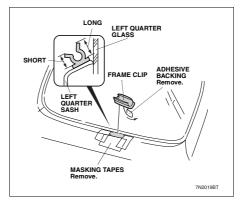

 Apply primer to the parts of the left quarter sash enclosed with the masking tapes and let it dry thoroughly.

- 18. Remove the adhesive backing from the frame clip to install in the position shown.
  - Note the installation direction of the frame clip.
- 19. Remove the masking tapes.

# HONDA ACCORD ESTATE HON-ACCO-E-B

- Align the edge of the glass clip with the mark on the left quarter glass, and attach the glass clip on the left quarter glass.
- 21. Erase the marks.

- 22. Install the quarter sunshade on the two clips in the numbered sequence of 1 and 2.
- 23. Repeat the same work on the other side.