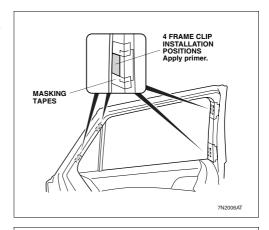

## HONDA ACCORD ESTATE HON-ACCO-E-B

Apply primer to the parts of the door sash enclosed with the masking tapes and let it dry thoroughly.

- Remove the adhesive backing from each frame clip to install in the positions shown.
  - Note the installation direction of the frame clips.

CL-P01

- 9. Remove the adhesive backing from each frame clip to install in the positions shown.
  - Note the installation direction of the frame clips.
- 10. Remove the masking tapes.
- 11. Erase the marks.