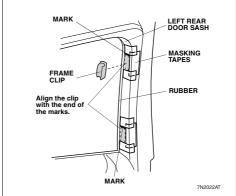

# HONDA ACCORD ESTATE HON-ACCO-E-B

 Using a felt-tip pen, make two marks in the positions shown.

Temporarily position the frame clip on the left rear door sash aligning the end of the frame clip with the marks you made in step 3 and attach the pieces of masking tape as shown.

CL-P01

 Temporarily position the frame clip on the left rear door sash aligning the end of the frame clip with the marks you made in step 4 and attach the pieces of masking tape as shown.

CL-P01