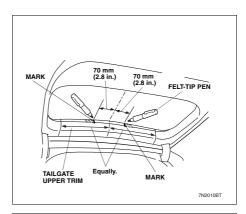

## HONDA ACCORD ESTATE HON-ACCO-E-B

 Using a felt-tip pen, make two marks in the positions shown.

27. Temporarily position the frame clip on the tailgate upper trim aligning the end of the frame clip with the marks you made in step 26 and attach the pieces of masking tape as shown.

CL-P01

 Apply primer to the parts of the tailgate upper trim enclosed with the masking tapes and let it dry thoroughly.