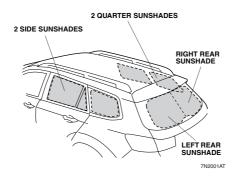

ovimento.

### ATENCI N

- ¥Lea atentamente estas instrucciones de colocación antes de comenzar la instalación.
- ¥ Durante la instalación se debe tener cuidado de no rayar la pintura con los clips.
- \*Las ventanas traseras se deben cerrar mientras se ajustan las persianas y el vehículo está en movimiento.

### AVISO

- \*Leia com atenção estas instruções de colocação antes de você iniciar a instalação.
- ¥ Tenha cuidado ao instalar para não riscar nenhuma pintura com os clipes.
- \*As janelas traseiras do passageiro deverá ser fechada enquanto os protetôres contra o sol estiverem colocados e o veículo estiver em movimento.

### VARNING

¥Läs dessa monteringsanvisningar noga innan du börjar montera.

# HONDA ACCORD ESTATE HON-ACCO-E-B



### Illustration of the Components on the Vehicle



### Installation

### Installing the Side Sunshade

- 1. Open the left rear door.
- Check the positions where the frame clips are installed and clean the surfaces with the cleaner provided from the kit.



Using a felt-tip pen, make two marks in the positions shown.



# HONDA ACCORD ESTATE HON-ACCO-E-B



 Using a felt-tip pen, make two marks in the positions shown.



Temporarily position the frame clip on the left rear door sash aligning the end of the frame clip with the marks you made in step 3 and attach the pieces of masking tape as shown.



CL-P01



 Temporarily position the frame clip on the left rear door sash aligning the end of the frame clip with the marks you made in step 4 and attach the pieces of masking tape as shown.



CL-P01



## HONDA ACCORD ESTATE HON-ACCO-E-B