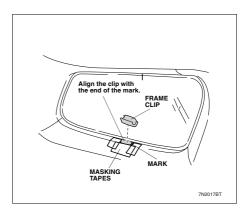

# HONDA ACCORD ESTATE HON-ACCO-E-B

16. Temporarily position the frame clip on the left quarter sash aligning the end of the frame clip with the mark you made in step 15 and attach the pieces of masking tape as shown.