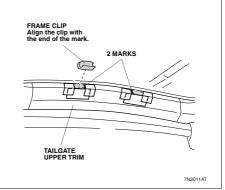

### Installing the Rear Sunshade

- 24. Open the tailgate.
- Check the positions where the frame clips are installed and clean the surfaces with the cleaner provided from the kit.

## HONDA ACCORD ESTATE HON-ACCO-E-B

 Using a felt-tip pen, make two marks in the positions shown.

27. Temporarily position the frame clip on the tailgate upper trim aligning the end of the frame clip with the marks you made in step 26 and attach the pieces of masking tape as shown.