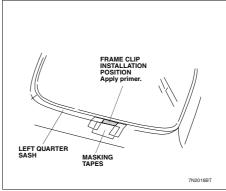

### Installing the Quarter Sunshade

14. Check the positions where the frame clip and glass clip are installed and clean the surfaces with the cleaner provided from the kit.

 Using a felt-tip pen, make two marks in the positions shown.

# HONDA ACCORD ESTATE HON-ACCO-E-B

16. Temporarily position the frame clip on the left quarter sash aligning the end of the frame clip with the mark you made in step 15 and attach the pieces of masking tape as shown.