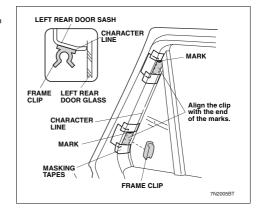

### Installing the Side Sunshade

- 1. Open the left rear door.
- Check the positions where the frame clips are installed and clean the surfaces with the cleaner provided from the kit.

Using a felt-tip pen, make two marks in the positions shown.

# HONDA ACCORD ESTATE HON-ACCO-E-B

 Using a felt-tip pen, make two marks in the positions shown.

Temporarily position the frame clip on the left rear door sash aligning the end of the frame clip with the marks you made in step 3 and attach the pieces of masking tape as shown.