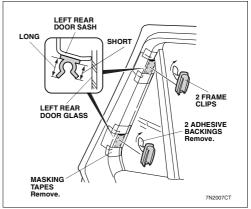

## HONDA ACCORD ESTATE HON-ACCO-E-B

Apply primer to the parts of the door sash enclosed with the masking tapes and let it dry thoroughly.

- Remove the adhesive backing from each frame clip to install in the positions shown.
  - Note the installation direction of the frame clips.

CL-P01

- 9. Remove the adhesive backing from each frame clip to install in the positions shown.
  - Note the installation direction of the frame clips.
- 10. Remove the masking tapes.
- 11. Erase the marks.