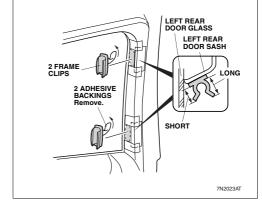

### Installing the Side Sunshade

- 1. Open the left rear door.
- Check the positions where the frame clips are installed and clean the surfaces with the cleaner provided from the kit.

Using a felt-tip pen, make two marks in the positions shown.

# HONDA ACCORD ESTATE HON-ACCO-E-B

 Using a felt-tip pen, make two marks in the positions shown.

Temporarily position the frame clip on the left rear door sash aligning the end of the frame clip with the marks you made in step 3 and attach the pieces of masking tape as shown.