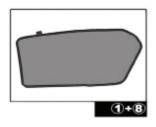

### Illustration of the Components on the Vehicle

# HONDA ACCORD ESTATE HON-ACCO-E-B

CAR

- 12. Install the side sunshade on the four frame clips in the numbered sequence of 1 through 4.
- 13. Repeat the same work on the other side.