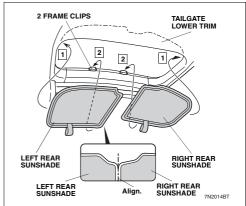

- 32. Install the left and right rear sunshades between the tailgate lower trim and the rear glass 1.
- 33. Secure the left and right rear sunshades to the frame clips [2].