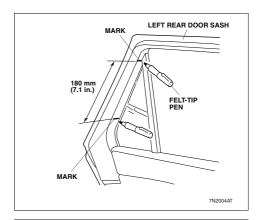

### Installing the Quarter Sunshade

14. Check the positions where the frame clip and glass clip are installed and clean the surfaces with the cleaner provided from the kit.

 Using a felt-tip pen, make two marks in the positions shown.

# HONDA ACCORD ESTATE HON-ACCO-E-B

16. Temporarily position the frame clip on the left quarter sash aligning the end of the frame clip with the mark you made in step 15 and attach the pieces of masking tape as shown.