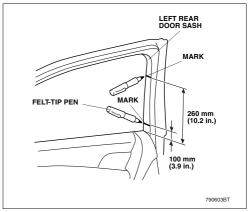

### Installing the Side Sunshade

- 1. Open the left rear door.
- Check the positions where the frame clips are installed and clean the surfaces with the cleaner provided from the kit.

Using a felt-tip pen, make two marks in the positions shown.

# HONDA ACCORD ESTATE HON-ACCO-E-B

 Using a felt-tip pen, make two marks in the positions shown.

Temporarily position the frame clip on the left rear door sash aligning the end of the frame clip with the marks you made in step 3 and attach the pieces of masking tape as shown.