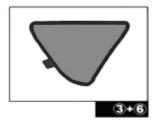

### Illustration of the Components on the Vehicle

# HONDA ACCORD ESTATE HON-ACCO-E-B

- Align the edge of the glass clip with the mark on the left quarter glass, and attach the glass clip on the left quarter glass.
- 21. Erase the marks.

- 22. Install the quarter sunshade on the two clips in the numbered sequence of 1 and 2.
- 23. Repeat the same work on the other side.