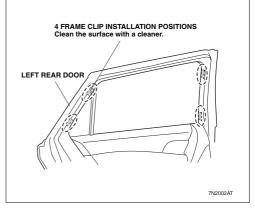

### Installing the Side Sunshade

- 1. Open the left rear door.
- Check the positions where the frame clips are installed and clean the surfaces with the cleaner provided from the kit.

Using a felt-tip pen, make two marks in the positions shown.

# HONDA ACCORD ESTATE HON-ACCO-E-B

 Using a felt-tip pen, make two marks in the positions shown.

Temporarily position the frame clip on the left rear door sash aligning the end of the frame clip with the marks you made in step 3 and attach the pieces of masking tape as shown.