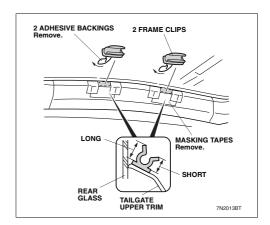

## HONDA ACCORD ESTATE HON-ACCO-E-B

- 29. Remove the adhesive backing from each frame clip to install in the position shown.
  - Note the installation direction of the frame clips
- 30. Remove the masking tapes.
- 31. Erase the marks.