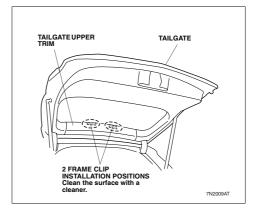

### Installing the Rear Sunshade

- 24. Open the tailgate.
- Check the positions where the frame clips are installed and clean the surfaces with the cleaner provided from the kit.

## HONDA ACCORD ESTATE HON-ACCO-E-B

 Using a felt-tip pen, make two marks in the positions shown.

27. Temporarily position the frame clip on the tailgate upper trim aligning the end of the frame clip with the marks you made in step 26 and attach the pieces of masking tape as shown.